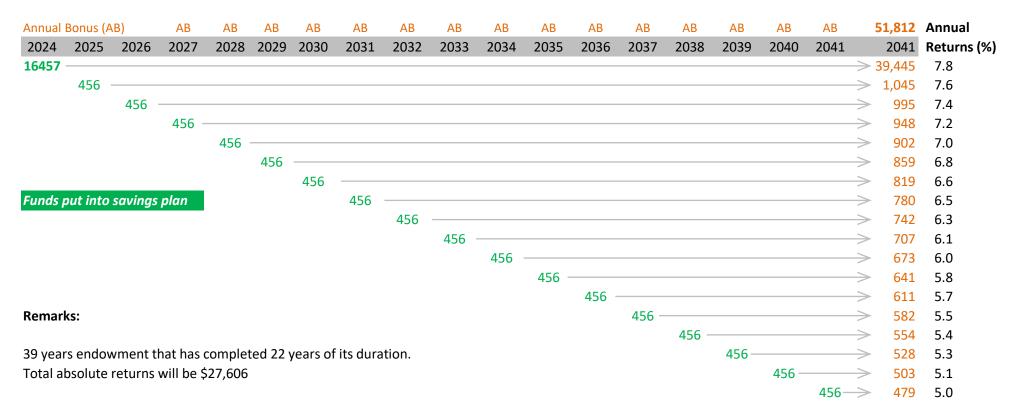

Policy:P27378885Issue Date:3-Dec-02Terms to Maturity:17 yrs 11 mthsAnnual Premium:\$455.80Type:RPMaturity Date 3-Dec-41Price Discount Rate:5.0%Next Due Date:3-Dec-24

 Current Maturity Value:
 \$51,812
 3-Jan-24
 \$16,457

 Absolute Returns:
 \$27,606
 3-Feb-24
 \$16,524

 Absolute Returns (%):
 114.0%
 3-Mar-24
 \$16,591

MV 51,812

Please refer below for more information